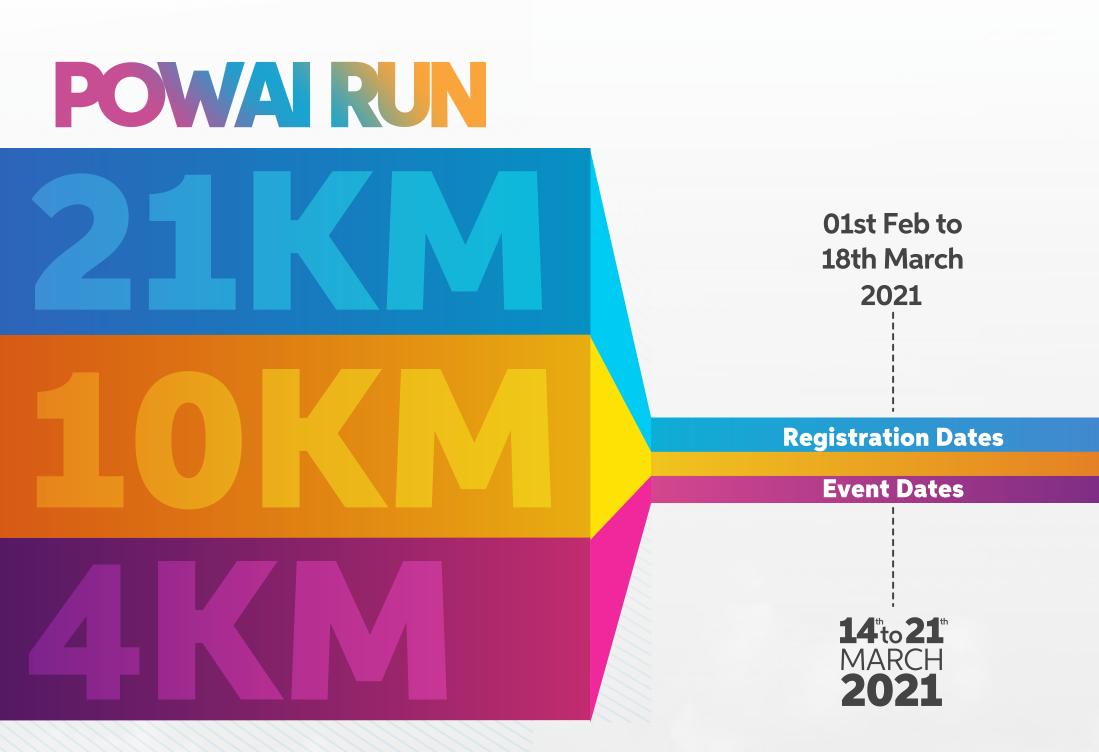

### How it will work:

- 1. Register on Website
- 2. Download App
- 3. Do multiple practise runs on the app
- 4. In the week of 14-21st March, on any day, any time, anywhere, click your start button and finish the run / walk at one go, to record your timings with us.