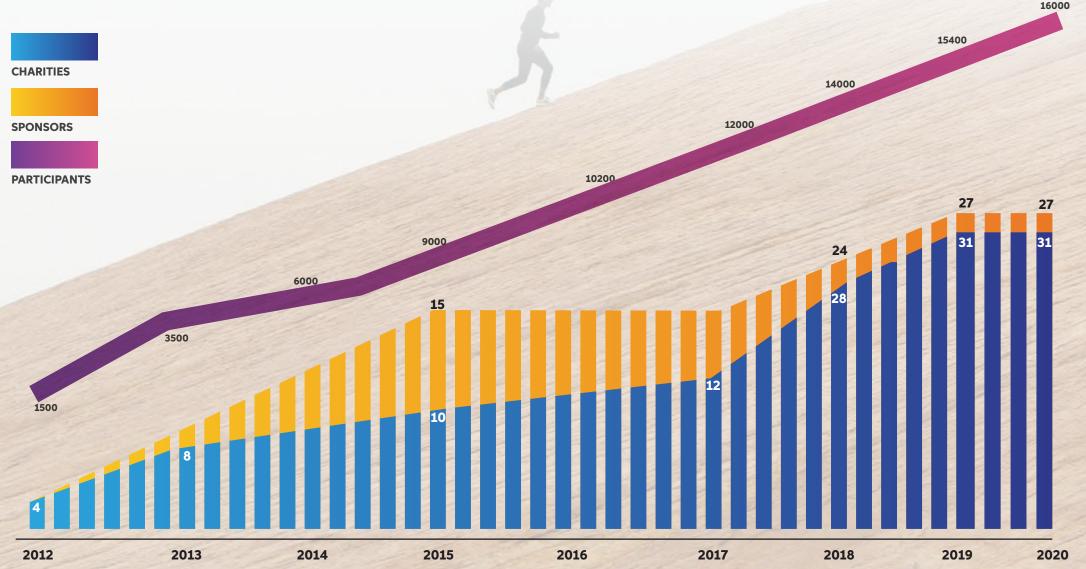

# IMPACT

100% of all monies after the execution of the POWAI RUN are diverted towards the ROTARY CLUB OF MUMBAI LAKERS service projects and causes. As runners keep coming back, so do the Sponsors contribute year after year, and the monies for charities have increased every year. This has been our biggest achievement and driving force.

# EVOLUTION OF POWAL RUN