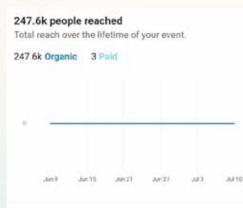

#### The age and gender that people provide in their profiles. 37.4% Women 62.6% Men 13-17 18-24 25-34 25.64 15.64 6.54 Performance 0 31 August - now People reached Responses 6.797 4,310 247.6k REACH + 0% Audience ORGANIC People reached \* Men 25-34 Mumbai 33% of people reached 57% of people reached